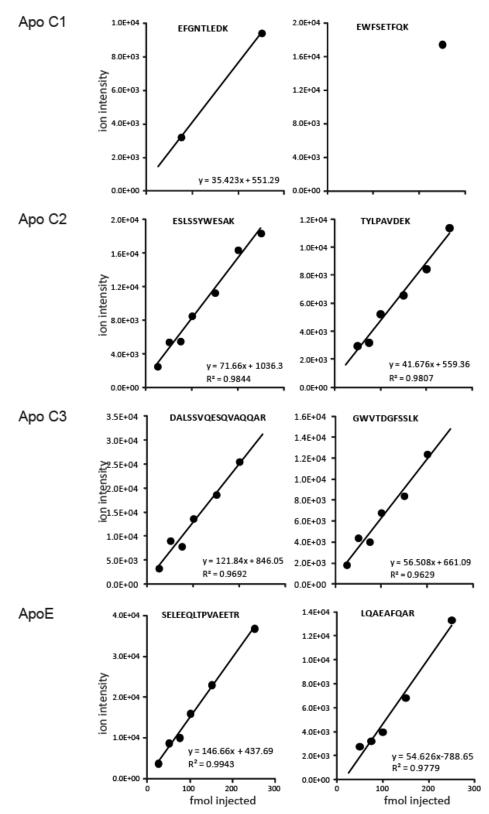

S3 Fig b. Linearity of detection of individual peptides derived from QconCAT in a plasma background. Increasing amounts of QconCAT added to a pooled plasma sample prior to digestion. Ion intensities of identified peptides are plotted against the amount (fmols) added. Formula and  $r^2$  obtained are depicted