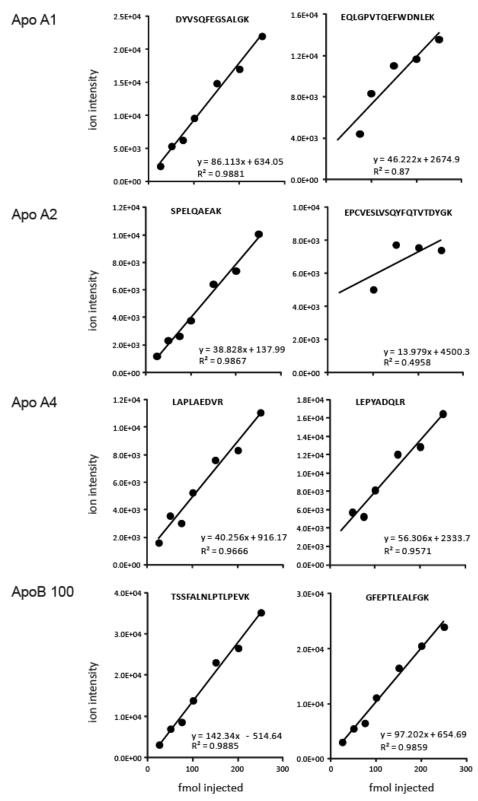

S3 Fig a. Linearity of detection of individual peptides derived from QconCAT in a plasma background. Increasing amounts of QconCAT added to a pooled plasma sample prior to digestion. Ion intensities of identified peptides are plotted against the amount (fmols) added. Formula and  $r^2$  obtained are depicted